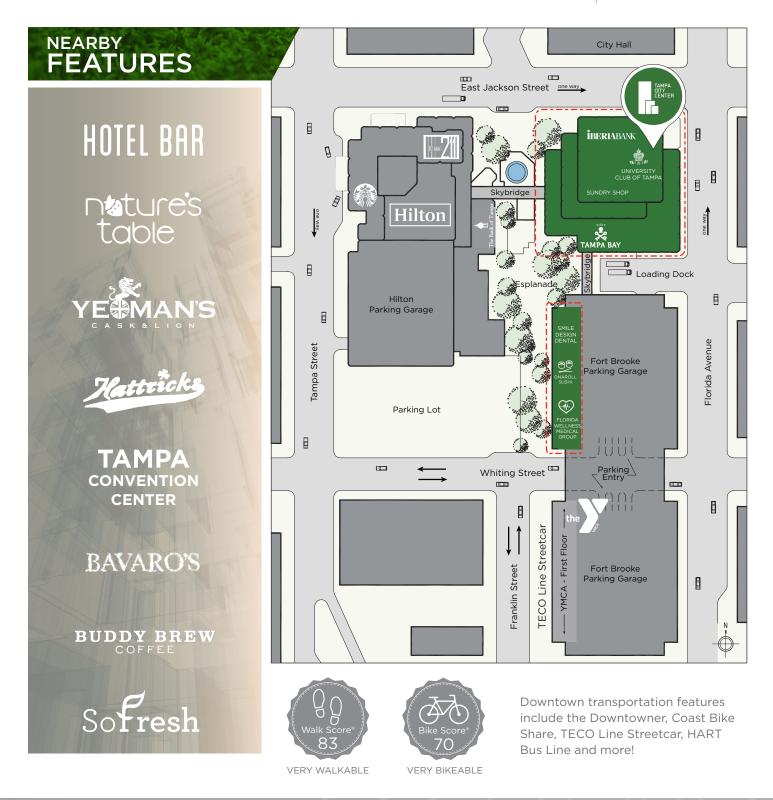

## ON SITE **AMENITIES**

COVERED WALKWAYS

24-HOUR SECURITY

CONFERENCE CENTER

SMILE DESIGN DENTAL

HOTEL & CONFERENCE CENTER

FLORIDA WELLNESS MEDICAL GROUP

FULL SERVICE BANK & ATM

TECO LINE STREETCAR STOP

**ESPLANADE** 

BLIND TIGER COFFEE ROASTERS

ONAROLL SUSHI

UNIVERSITY CLUB OF TAMPA

211 RESTAURANT AND LOUNGE